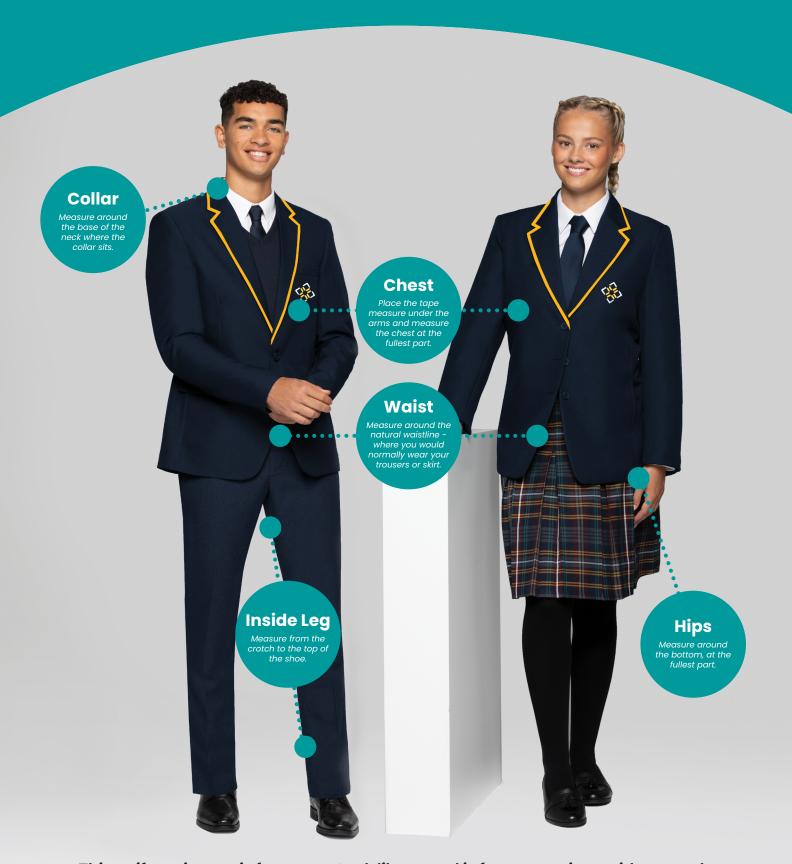

school, the lead times can become longer.

Our Shop in Peterborough is open Monday to Friday 9am till 5pm. (during the summer holidays we are open on Saturday 10-4pm) If you would like to visit the shop, please check our **Facebook** page and our **website** before visiting to ensure that you have the most up to date information before you travel.

We are here to help you, if you have any question's please call our Schools Team on 01733 394758, contact us via live chat on our website or email <a href="mailto:customerservices@totalclothing.co.uk">customerservices@totalclothing.co.uk</a> who will be happy to advise you.

Kind regards

Christine, James, Janet, Shayla and Carol

The Schools Team | Total Clothing, part of F R Monkhouse Ltd



# How to measure your child for school uniform...





### **Uniform Guidelines**

### **General Uniform**

### **Boys Uniform**

- Navy blazer (With gold trim)
- Plain sky blue shirt (Long or short sleeve with button up collar)
  - · St Bede's Tie
- Navy knitted Jumper or cardigan (Optional - With red and gold trim and school logo)
- Black trousers (These should be tailored in style and not tight around the legs.

### **Girls Uniform**

- Navy blazer (With gold trim)
- Plain sky blue blouse (Long or short sleeve with button up collar)
  - · St Bede's Tie
- Navy knitted Jumper or cardigan (Optional - With red and gold trim and school logo)
- Black Skirt or trousers (Skirts must be worn on or below the knee and not figure-hugging. Trousrs should be tailored and should not be tight.

### **PE Kit**

### **Boys PE Kit**

- Boys' navy/amber PE