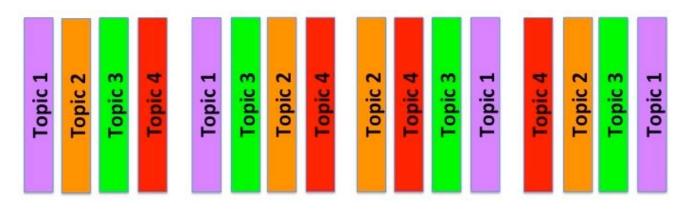

#### INTERLEAVED PRACTICE

When you are revising a subject, the temptation is to do it in 'blocks' of topics like this:

This doesn't support the importance of **repetition**. Better to **chunk** these topics up in your revision programme and **interleave** them: