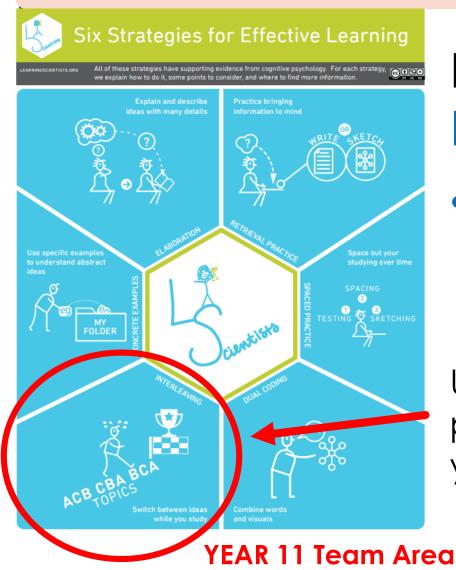

## Effective Learning Strategies – REALLY USEFUL!

Year 11 Forms Team Area

Use the idea of **INTERLEAVING** before planning what study blocks go where in your revision timetable

#### INTERLEAVED PRACTICE

When you are revising a subject, the temptation is to do it in 'blocks' of topics like this:

This doesn't support the importance of **repetition**. Better to **chunk** these topics up in your revision programme and **interleave** them: