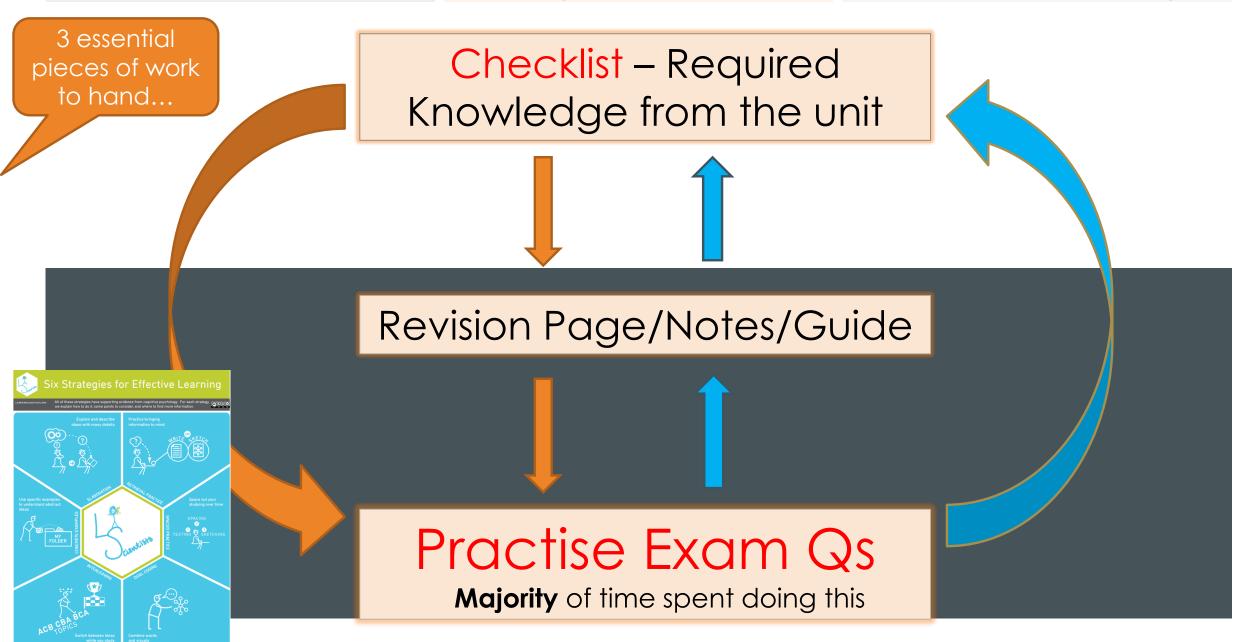

#### Effective Revision

- 1. Make sure you can access a quiet space, free from distraction
- 2. Ensure you have all the equipment you need (stationery, calculator etc.)
- 3. Subject-specific revision resources (checklists, websites, etc.)
- 4. Lots of **printed past paper** questions (and mark schemes)
- 5. Reflect on how your revision is progressing and what you may need to tweak - update checklists/rev notes
- 6. Make sure you give yourselves planned periods of rest and relaxation

#### Effective Revision

- Make sure you can access a quiet space, free from distraction
- Ensure you have all the equipment you need (stationery, calculator etc.)
- 3. Subject-specific **revision resources** (checklists, websites, etc.)
- Lots of printed past paper questions (and mark schemes)
- Reflect on how your revision is progressing and what you may need to tweak – update checklists/rev notes
- Make sure you give yourselves planned periods of rest and relaxation