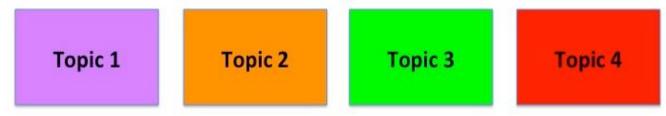

#### INTERLEAVED PRACTICE

When you are revising a subject, the temptation is to do it in 'blocks' of topics like this:

This doesn't support the importance of **repetition**. Better to **chunk** these topics up in your revision programme and **interleave** them: